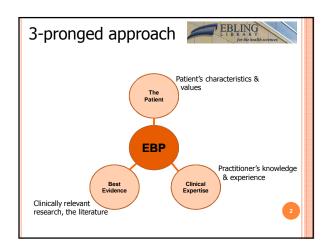

| EBM steps